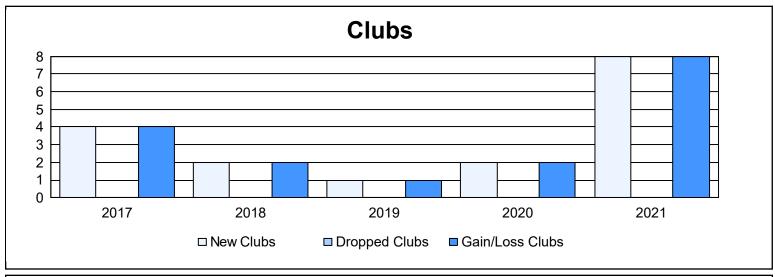

District 324 K As of June 2021 Cumulative

| Year      | New<br>Clubs | Dropped<br>Clubs | Gain/<br>Loss<br>Clubs | New<br>Members | Charter<br>Members | Reinstate<br>Members | Transfer<br>Members | Total<br>Member<br>Added | Total<br>Members<br>Dropped | Gain/<br>Loss<br>Members |
|-----------|--------------|------------------|------------------------|----------------|--------------------|----------------------|---------------------|--------------------------|-----------------------------|--------------------------|
| 2016-2017 | 4            | 0                | 4                      | 392            | 119                | 8                    | 5                   | 524                      | 174                         | 350                      |
| 2017-2018 | 2            | 0                | 2                      | 261            | 27                 | 15                   | 3                   | 306                      | 412                         | -106                     |
| 2018-2019 | 1            | 0                | 1                      | 168            | 28                 | 27                   | 10                  | 233                      | 241                         | -8                       |
| 2019-2020 | 2            | 0                | 2                      | 127            | 50                 | 13                   | 6                   | 196                      | 301                         | -105                     |
| 2020-2021 | 8            | 0                | 8                      | 571            | 189                | 9                    | 13                  | 782                      | 294                         | 488                      |
| Average   | 3            | 0                | 3                      | 304            | 83                 | 14                   | 7                   | 408                      | 284                         | 124                      |