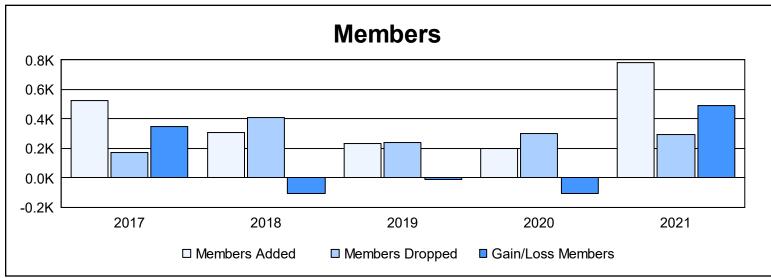

District 324 K As of June 2021 Cumulative

| Year      | New<br>Clubs | Dropped<br>Clubs | Gain/<br>Loss<br>Clubs | New<br>Members | Charter<br>Members | Reinstate<br>Members | Transfer<br>Members | Total<br>Member<br>Added | Total<br>Members<br>Dropped | Gain/<br>Loss<br>Members |
|-----------|--------------|------------------|------------------------|----------------|--------------------|----------------------|---------------------|--------------------------|-----------------------------|--------------------------|
| 2016-2017 | 4            | 0                | 4                      | 392            | 119                | 8                    | 5                   | 524                      | 174                         | 350                      |
| 2017-2018 | 2            | 0                | 2                      | 261            | 27                 | 15                   | 3                   | 306                      | 412                         | -106                     |
| 2018-2019 | 1            | 0                | 1                      | 168            | 28                 | 27                   | 10                  | 233                      | 241                         | -8                       |
| 2019-2020 | 2            | 0                | 2                      | 127            | 50                 | 13                   | 6                   | 196                      | 301                         | -105                     |
| 2020-2021 | 8            | 0                | 8                      | 571            | 189                | 9                    | 13                  | 782                      | 294                         | 488                      |
| Average   | 3            | 0                | 3                      | 304            | 83                 | 14                   | 7                   | 408                      | 284                         | 124                      |